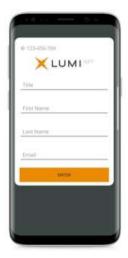

To register as a shareholder, select 'I have a login' and enter your username (SRN or HIN) and password (postcode or country code of your registered address).

If you are a guest, select 'l am a guest' and enter your name and email address. Please note, guests will not be able to ask questions or vote at the meeting.