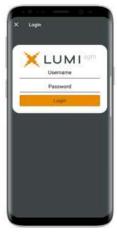

#### **Australian Residents**

Username (SRN or HIN) and password (postcode of your registered address).

#### **Overseas Residents**

Username (SRN or HIN) and password (three-character country code of your registered address) e.g. New Zealand – NZL; United Kingdom – GBR; United States of America – USA; Canada – CAN. A full list is provided at the end of this guide.

To register as a shareholder, select 'I have a login' and enter your username (SRN or HIN) and password (postcode or country code of your registered address).

If you are a guest, select 'l am a guest' and enter your name and email address. Please note, guests will not be able to ask questions or vote at the meeting.