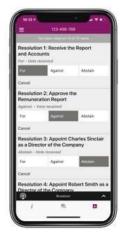

#### **To Vote**

- 6
  - 6 When the Chairman declares the poll open:
- A voting icon will appear on your device and the meeting resolutions will be displayed.
- To vote, tap one of the voting options. Your response will be highlighted.
- To change your vote, simply press a different option to override.

The number of items you have voted on or are yet to vote on, is displayed at the top of the screen.

Votes may be changed up to the time the Chairman closes the poll.

On some devices, to vote, you may need to minimise the webcast by selecting the arrow in the broadcast bar. Audio will still be available. To return to the webcast after voting, select the arrow again.