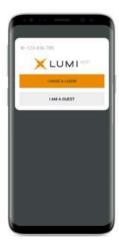

To register as a shareholder, select 'I have a login' and enter your username (SRN or HIN) and password (postcode or country code of your registered address).

If you are a guest, select 'l am a guest' and enter your name and email address. Please note, guests will not be able to ask questions or vote at the meeting.